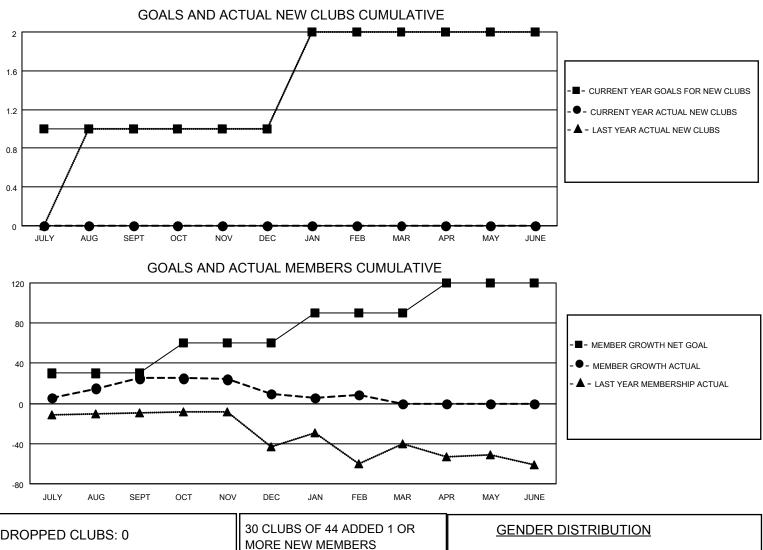

## LOCATION CALIFORNIA

District 4 C6

Results as of: 2/28/2022

| Clubs                 |               |           |               | Members               |                       |                         |                                                    |
|-----------------------|---------------|-----------|---------------|-----------------------|-----------------------|-------------------------|----------------------------------------------------|
| RESULTS FOR 2021-2022 |               |           |               | RESULTS FOR 2021-2022 |                       |                         |                                                    |
| QUARTER               | NEW CLUB GOAL | NEW CLUBS | DROPPED CLUBS | QUARTER MEMB          | ER GROWTH NET<br>GOAL | MEMBER GROWTH<br>ACTUAL | DROPPED<br>MEMBERS ACTUAL<br>(including transfers) |
| JULY/AUG/SEPT         | 1             | 0         | 0             | JULY/AUG/SEPT         | 30                    | 56                      | 29                                                 |
| OCT/NOV/DEC           | 0             | 0         | 0             | OCT/NOV/DEC           | 30                    | 21                      | 35                                                 |
| JAN/FEB/MAR           | 1             | 0         | 0             | JAN/FEB/MAR           | 30                    | 9                       | 9                                                  |
| APR/MAY/JUNE          | 0             | 0         | 0             | APR/MAY/JUNE          | 30                    | 0                       | 0                                                  |

| DROPPED CLUBS: 0        |         | MORE NEW MEMBERS                             | MALE 561 (55.05%)         |                           |
|-------------------------|---------|----------------------------------------------|---------------------------|---------------------------|
| DROPPED MEMBERS         |         |                                              | FEMALE<br>NON BINARY      | 458 (44.95%)<br>0 (0.00%) |
| DECEASED                | 9       |                                              | PREFER NOT TO ANSWER      | 0 (0.00%)                 |
| CLUB CANCELLED<br>OTHER | 0<br>64 | CLICK HERE FOR CUMULATIVE<br>MEMBERSHIP DATA | TOTAL FAMILY UNIT MEMBERS | 5 193                     |
| TOTAL                   | 73      |                                              | FAMILY MEMBERS PAYING HA  | lf dues 100               |